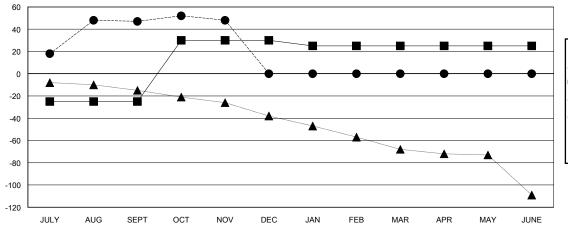

## GOALS AND ACTUAL NEW CLUBS CUMULATIVE

| -■-  | CURRENT YEAR GOALS FOR NEW |
|------|----------------------------|
| MEMB | EDS.                       |

- O - CURRENT YEAR ACTUAL MEMBERS

- ▲ - LAST YEAR ACTUAL MEMBERS